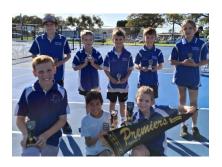

## **Latrobe Valley Tennis Association Grand Finals**

The 2024-25 junior tennis season consisted of almost 250 players from 10 clubs across the Latrobe Valley.

The league had 9 sections this season with players aged 6 -18 years competing. "The matches this year were closer than ever", said LVTA president Sally Kirstine. "Approximately 20% of the matches each week were decided by game difference".

## **Junior Grand Final Results:**

**Section 1: Traralgon White def Traralgon Maroon** 

Section 2: Traralgon Green def Traralgon Red

**Section 3: Pax Hill Red def Thorpdale** 

Section 4: Traralgon White def Willow Grove

Section 5: Moe Blue def Moe White

**Section 6: Moe def Traralgon** 

Section7: Thorpdale def Pax Hill

Section 8: Pax Hill Red def Pax Hill White

**Section 9: Moe def Thorpdale** 

**Senior Grand Final Results:** 